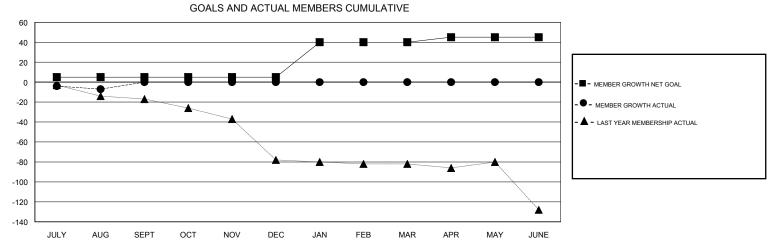

## MICHAEL MOLENDA LOCATION IOWA GMT CA GMT: Clubs Members RESULTS FOR 2018-2019 RESULTS FOR 2018-2019 NEW CLUB GOAL NEW CLUBS DROPPED CLUBS MEMBER GROWTH NET MEMBER GROWTH DROPPED QUARTER QUARTER GOAL ACTUAL MEMBERS ACTUAL (including transfers) 0 0 1 5 6 12 JULY/AUG/SEPT JULY/AUG/SEPT 0 0 0 0 0 0 OCT/NOV/DEC OCT/NOV/DEC 0 1 0 35 0 0 JAN/FEB/MAR JAN/FEB/MAR 0 0 0 5 0 0 APR/MAY/JUNE APR/MAY/JUNE GOALS AND ACTUAL NEW CLUBS CUMULATIVE 1